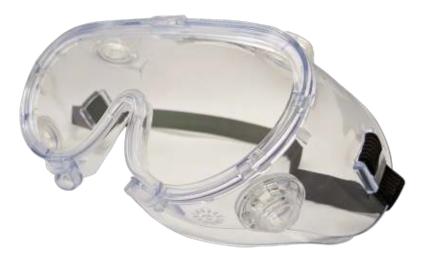

## **Model AS601**

## SAFETY CHEMICAL SPLASH GOGGLE

ANSI Z87+

CSA Z94.3

- Economy Chemical Splash Goggle
- PVC Body provides a positive seal with exceptional flexibility
- Circuitous 4-Point Venting allows maximum indirect air flow for reduced fogging
- Will easily fit over most prescription lenses
- Strap available in nylon or neoprene
- Available in a variety of colors which meet your organization's branding

## **General Specifications**

Lens Base Curve: FLAT

Lens Height: 67 mm

Overall Width (Side-Side): 170 mm

Weight: 77 gm

| COMPONENT        | MATERIAL          | FEATURES                    |
|------------------|-------------------|-----------------------------|
| Lens             | Polycarbonate     | Flat                        |
| Frame            | PVC               | Impact & Chemical Resistant |
| Side Shield      | PVC               | Indirect Ventilation        |
| Nose Pad         | PVC               | AGR* Designed               |
| Strap Adjustment | PVC               | Slotted Side Adjustment     |
| Strap            | Nylon or Neoprene | Custom Lengths Available    |