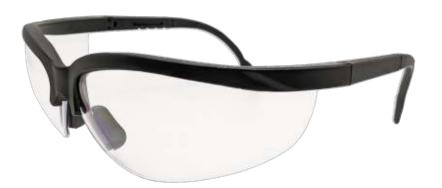

## **Model AS220**

## SAFETY PLANO EYEWEAR

ANSI Z87+

- Ultra-Lightweight Nylon Frame Design
- Adjustable TPR Nose Piece for all Age, Gender, and Race
- Polycarbonate 10 Base Dual Lens
- Adjustable Temple Length Arms to fit larger facial features
- UVA and UVB Protection from harmful rays. Meets most safety standards

## **General Specifications**

Lens Base Curve: 10

Lens Height: 46 mm

Temple Length (Nose Bridge to Temple Tip): 150-155 mm

Overall Width (Side-Side): 145 mm

Weight: 26 gm

| COMPONENT | MATERIAL        | FEATURES                |
|-----------|-----------------|-------------------------|
| Lens      | Polycarbonate   | Base 10 Spherical Curve |
| Frame     | Nylon           | Frameless Lens Design   |
| Temples   | Nylon           | Extendable Temples      |
| Nose Pad  | Adjustable TPR  | AGR* Designed Comfort   |
| Hinge     | Nylon           | 2-Barrel Hinge Design   |
| Screw     | Stainless Steel | Lightweight Micro-Screw |