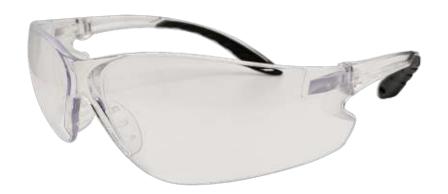

## **Model AS170**

## SAFETY PLANO EYEWEAR

ANSI Z87+
EN 166
CSA Z94.3

- The nose piece is AGR (age, gender, and race) rated for compatibility no matter what your facial features might be
- Incredibly Lightweight and Flexible
- Certified to ANSI Z87.1-2022 & EN166 FT Compliant
- Provides UVA and UVB protection

## **General Specifications**

Lens Base Curve: 8

Lens Height: 42 mm

Overall Width (Side-Side): 138 mm

Weight: 26 gm

| COMPONENT   | MATERIAL        | FEATURES                |
|-------------|-----------------|-------------------------|
| Lens        | Polycarbonate   | Spherical 8 Base Wrap   |
| Frame       | Polycarbonate   | Frameless               |
| Side Shield | Polycarbonate   | Integral to Lens Body   |
| Nose Pad    | PC/TPR          | Adjustable TPR          |
| Hinge       | Polycarbonate   | 2-Barrel                |
| Screw       | Stainless Steel | Lightweight Micro Screw |